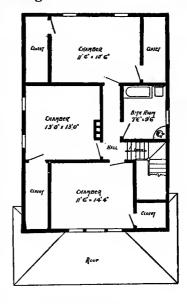

Design No. 2003

First Floor Plan

Second Floor Plan

#### Size: Width, 19 feet 10 inches; length, 38 feet, exclusive of porches

Blue prints consist of basement plan; first and second floor plans; front, two side elevations; wall sections and all necessary interior details. Specifications consist of about twenty pages of typewritten matter.

Full and complete working plans and specifications of this house will be furnished for \$5.00. Cost of this house is from about \$2,550,00 to about \$2,800.00, according to the locality in which it is built.